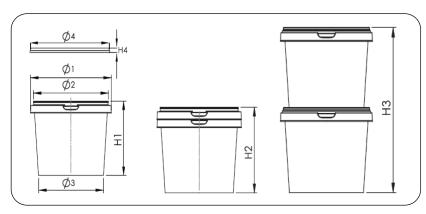

## **Technical Data Sheet**

| 5 L                                                                   | Taj 50 <sup>®</sup>          |            |
|-----------------------------------------------------------------------|------------------------------|------------|
| Specifications                                                        | Bucket Taj 50                | Lid Taj 50 |
| Volume to Rim                                                         | 5.2 L                        | ••••       |
| Volume to Lid                                                         | 5 L                          | ••••       |
| Material                                                              | Co-polymer PP/Random PP      |            |
| Weight                                                                | 151 gr                       | 36 gr      |
| Outer Diameters                                                       | Ø1 210 mm                    |            |
|                                                                       | ø3 170 mm                    | ø4 205 mm  |
| Inner Diameters                                                       | ø2 200 mm                    |            |
| Height                                                                | H1 207 mm                    | H4 10.5 mm |
| Stacking Height, 2 Filled buckets<br>Stacking Height, 2 Empty buckets | H3 400 mm<br>H2 225 mm       | ••••       |
| Printing measurements, offset<br>Printing measurements, IML           | 570 x 160 mm<br>Upon Request |            |
| Jumbo car load for local market                                       | 12,600                       |            |
| Full Load 40" HQ Container (Sea)                                      | 53,060 (Without pallets)     |            |
| Full Load Truck (Land Shipping)                                       | 61,040 (Without pallets)     |            |
| Handle                                                                | Plastic(White): 4.6 gr       |            |
| TOI EDANCES.                                                          |                              |            |